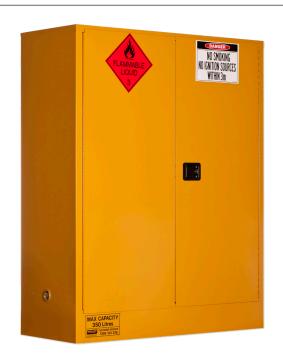

## PRATT FLAMMABLE LIQUID STORAGE CABINET: 350L - 2 DOORS - 3 SHELVES

PRATT INDOOR FLAMMABLE LIQUID STORAGE **CABINETS COMPLY WITH THE AUSTRALIAN STANDARD** AS 1940 "THE STORAGE & HANDLING OF FLAMMABLE & COMBUSTIBLE LIQUIDS".

## **FEATURES & BENEFITS:**

- Constructed of double walled 1.2mm thick galvanised steel.
- 2 x sequential self closing doors fitted with speed adjustable hydraulic closures.
- 3 x 1.6mm thick, perforated, galvanised steel shelves.
- Continual stainless steel piano type door hinge.
- Overlapping door edging to prevent ingress of heat.
- Adjustable shelf heights at 90mm increments.
- 2 x 50mm vent bungs with steel caps.
- Each vent incorporates steel flash arrester.
- 3 point self latching door mechanism.
- Recessed handle with keyed alike lock with 2 keys.
- External static earth connection and 1 x earthing wire.
- Solvent resistant yellow baked powder coated finish.
- 150mm deep liquid tight sump.
- Palletised and packaged with strong cardboard for protection during transportation and storage.
- Flammable Liquid diamond and other decals applied.
- Optional additional shelves available.