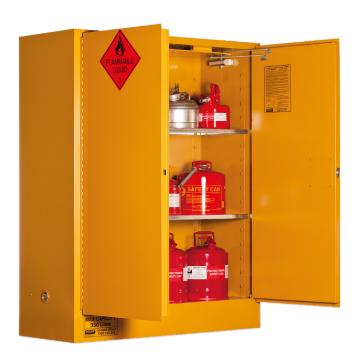

## **FEATURES & BENEFITS:**

- Constructed of double walled 1.2mm thick galvanised steel.
- 2 x sequential self closing doors fitted with speed adjustable hydraulic closures.
- 3 x 1.6mm thick, perforated, galvanised steel shelves.
- Continual stainless steel piano type door hinge.
- Overlapping door edging to prevent ingress of heat.
- Adjustable shelf heights at 90mm increments.
- 2 x 50mm vent bungs with steel caps.
- Each vent incorporates steel flash arrester.
- 3 point self latching door mechanism.
- Recessed handle with keyed alike lock with 2 keys.
- External static earth connection and 1 x earthing wire.
- Solvent resistant yellow baked powder coated finish.
- 150mm deep liquid tight sump.
- Palletised and packaged with strong cardboard for protection during transportation and storage.
- Flammable Liquid diamond and other decals applied.
- Optional additional shelves available.

CLEARANCE LOCATIONS.

| VOLUME CAPACITY | PER SHELF | TOTAL |  |
|-----------------|-----------|-------|--|
| 2L Winchester   | 30        | 90    |  |
| 4L Winchester   | 16        | 48    |  |
| 4L Paint Can    | 14        | 42    |  |
| 20L Round Can   | 4         | 12    |  |
|                 |           |       |  |